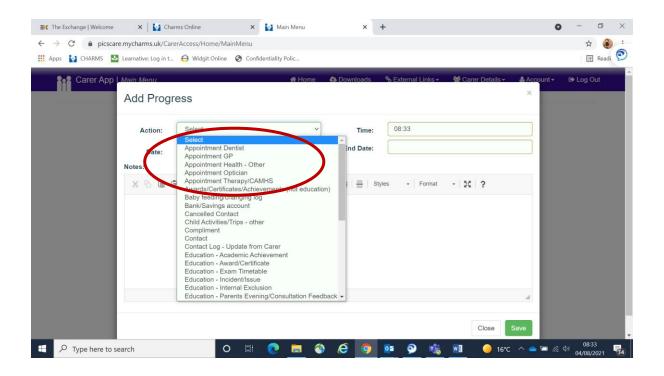

## Health appointment recording by foster carers

Carers can record health appointments as progress items:

Appointment – GP Appointment – dentist Appointment – optician Appointment health – other Appointment – therapy/CAMHS Health assessment/medical (only for LAC Health assessment) Health visitor visits Midwife appointments/visits